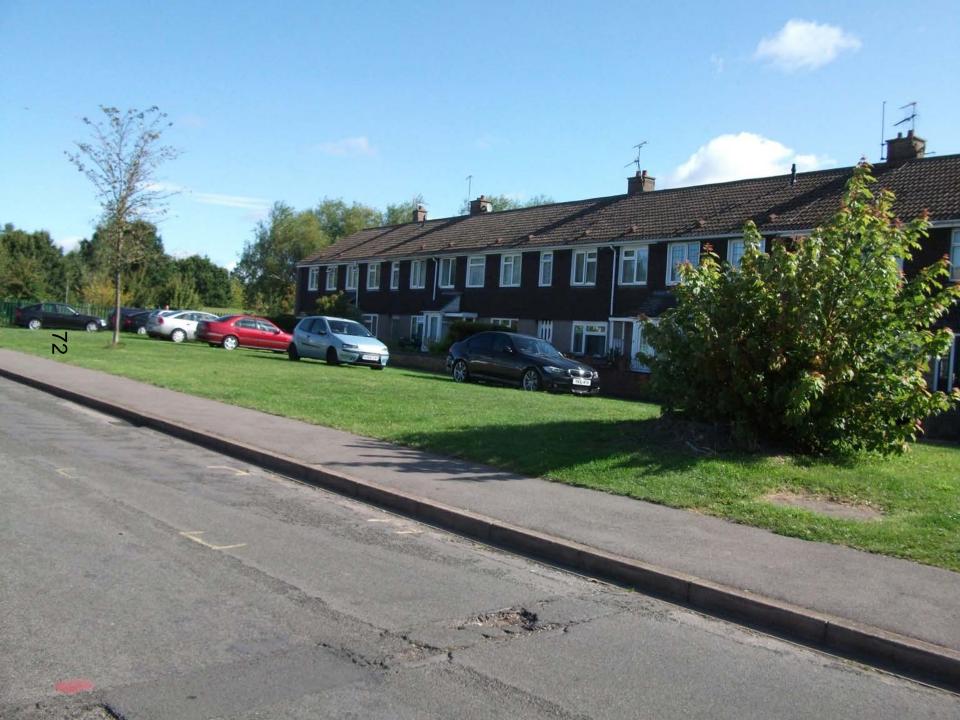

## 100 and the × ÷ × -6×× × -----XW ÷ 8×× × w $\times$ 16 SPACES 남주 -× ŧ +প্লা 曲 ROWBERR Xin ×ξ × 2×× $\times$ A ROND ₩× +**S**d× + + 5 × δĐ 20 4 SPACES 20m 10

|         | LEGEND:                                     |
|---------|---------------------------------------------|
|         | Not Barrier mandan pring                    |
|         | Proposed Permeable<br>Modular Black Project |
|         | Trees to be removed                         |
| -       | Simby/Jedges to receiv                      |
| $\odot$ | Diring Trees is Tree North Lare             |
| Ø       | Proposed Trees                              |
|         | Proposal Strab Planting                     |
|         | Gen                                         |
| 13      | Safae Arte Seve                             |
| 4       | New surface with gally and drain            |

| conservation<br>Crowberry Road, Blackbird Leys<br>20 new car parking spaces |          |           |
|-----------------------------------------------------------------------------|----------|-----------|
| 1200 @ A1                                                                   | Planning |           |
| 8. Thorp                                                                    |          | July 2014 |
| S. SHE                                                                      |          |           |
| G Carps                                                                     |          | June 2014 |
| 8DC 3917/07/012 -                                                           |          |           |
|                                                                             |          |           |