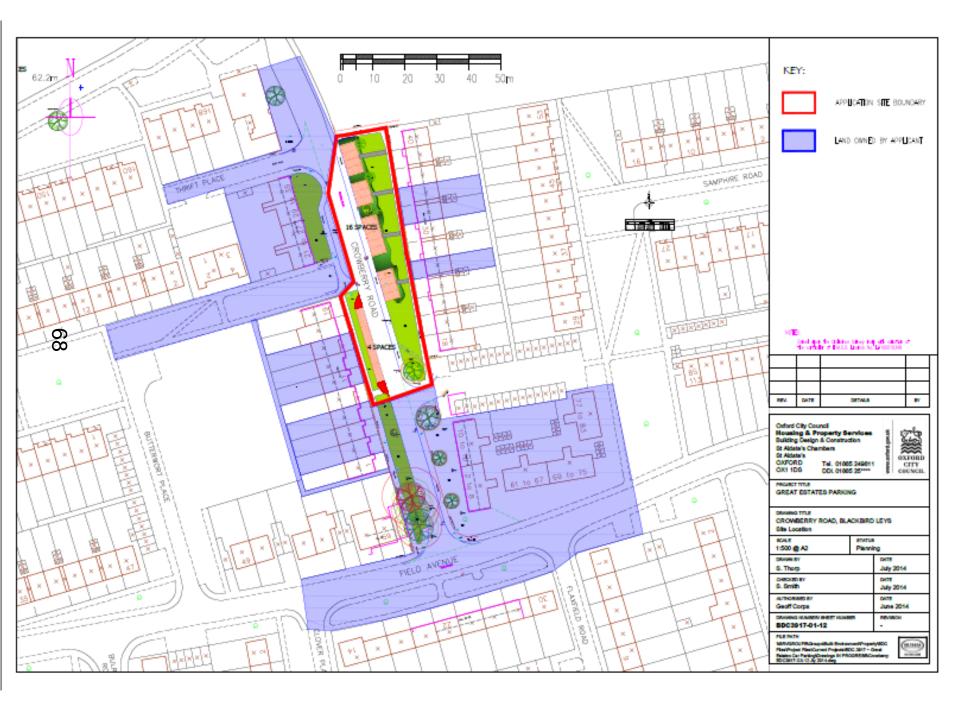

## 100 and the × ÷ × -6×× × -----XW ÷ 8×× × w $\times$ 16 SPACES 남주 -× ŧ +প্লা 曲 ROWBERR Xin ×ξ × 2×× $\times$ A ROND ₩× +**S**d× + + 5 × δĐ 20 4 SPACES 20m 10