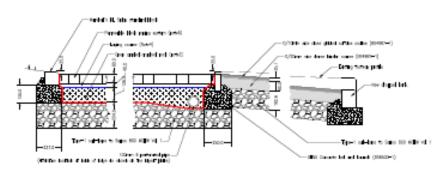

TYPICAL X-SECTION THROUGH PERMEABLE PAVING (SUDS) & NEW FOOTWAY.

## NOTES:

- HE : Interfall above in the network of the paragraphic of the first of a sector in places are consisted of sector and a sector is places and a site period of a local paragraphic bindle build of the sector is an observe onter the band of the sector is an observe onter the band of the sector is a sector is place.
- VIE1: SPECE excepts output prior has deal to a 5/4 matching of some agreent with D1 100. Manual acceptations within the second secon